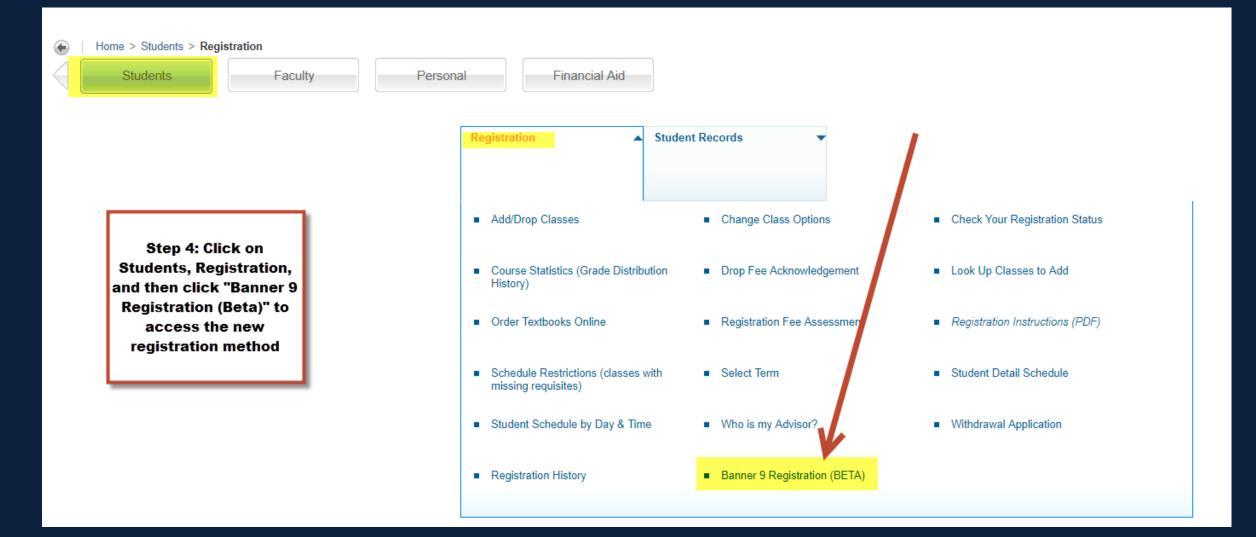

### User Name:

Password:

Forgot your password?

Step 2: Provide your user name and password Sign In

u agree to the terms of our Acceptable Use Policy.

Need Assistance? Get help signing in.

| 👪 elluc          | sian.                                                                                                                       |                                         |                                                                                                           |
|------------------|-----------------------------------------------------------------------------------------------------------------------------|-----------------------------------------|-----------------------------------------------------------------------------------------------------------|
| <u>Student</u> • | Registration                                                                                                                |                                         |                                                                                                           |
| Registra         | tion                                                                                                                        | Step 5: Click "Register<br>for Classes" |                                                                                                           |
|                  |                                                                                                                             |                                         |                                                                                                           |
| What wo          | ould you like to do?                                                                                                        |                                         |                                                                                                           |
|                  | Prepare for Registration<br>View registration status, update student term data, and complete pre-registration requirements. |                                         | Register for Classes<br>Search and register for your classes. You can also view and manage your schedule. |
|                  | <u>Plan Ahead</u><br>Give yourself a head start by building plans. When you're ready to register, you'll be able to load    | d these plans.                          | Browse Classes<br>Looking for classes? In this section you can browse classes you find interesting.       |
| -                | <u>View Registration Information</u><br>View your past schedules and your ungraded classes.                                 |                                         | Browse Course Catalog<br>Look up basic course information like subject, course and description.           |