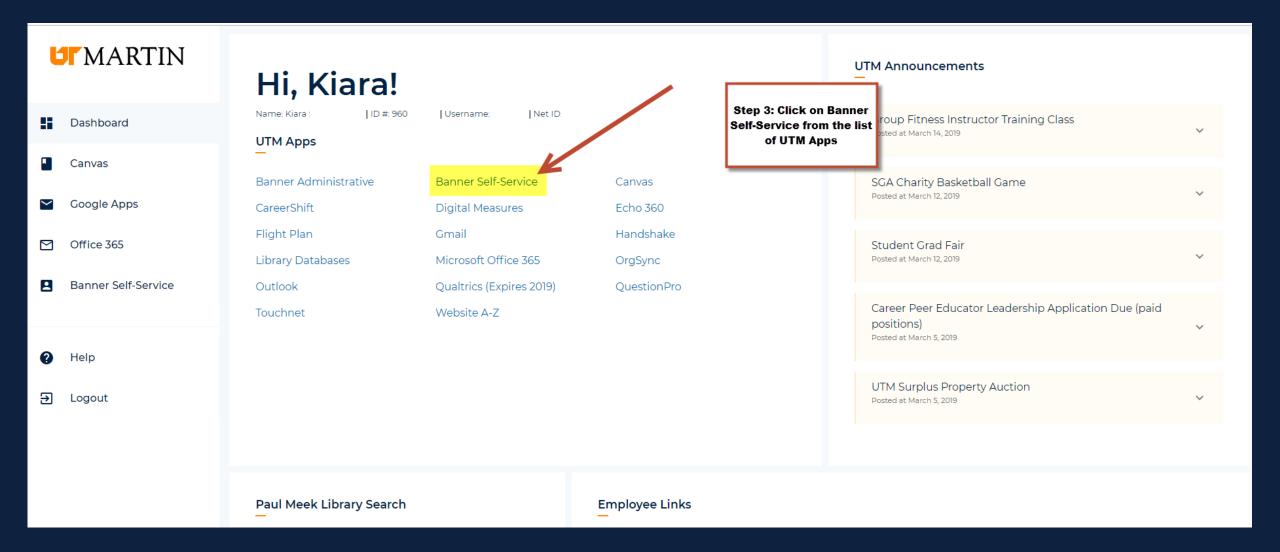

# How to Register from Flight Plan SEP Plan Using Banner 9 Registration

Office of Academic Records

Step 1: Log into your Portal. Click on "my UTMartin" from the main web page

About UTM Admissions Academics Campus Life Athletics Plan A Visit Alumni & Giving 💿 my UTMartin 🎝 A-Z